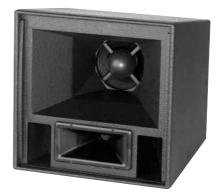

## applications

- Sports Stadia
- Arenas
- Exhibition halls

The AM2 is a high performance two-way, fully horn loaded mid-high pack enclosure designed for outdoor applications such as sports stadia and arenas. It features an innovative Hybrid<sup>™</sup> 10" (250mm) mid-range horn with a unique "phase-ball" loading device. This maintains the 70° x 40° directivity pattern of the mid horn up to crossover, where a horn-loaded 1" (25mm) exit compression driver takes over for efficient mid-HF performance. The enclosure has a textured, high-density polyurethane coating applied both internally and externally, plus a galvanised steel grille with a water barrier to ensure product reliability over many years.

## technical specifications

| TYPE                   | Two-way passive trapezoid Hybrid™             |
|------------------------|-----------------------------------------------|
|                        | fully horn-loaded                             |
| FREQUENCY RESPONSE (5) | $150Hz-18kHz \pm 3dB$                         |
| DRIVERS                | 10" (250mm) mid driver with waterproof cone   |
|                        | I" (25mm) exit HF compression driver          |
| RATED POWER (2)        | 300W AES, 1200W peak                          |
| SENSITIVITY (6)        | I04dB                                         |
| MAXIMUM SPL (7)        | 127dB continuous, 133dB peak                  |
| NOMINAL IMPEDANCE      | 8 ohms                                        |
| DISPERSION (-6dB)      | 70° horizontal, 40° vertical                  |
| CROSSOVER              | 2kHz passive                                  |
| FINISH                 | Textured high-density polyurethane coating    |
|                        | External and internal                         |
| PROTECTIVE GRILLE      | 18 gauge punched steel, heavy galvanised and  |
|                        | polyester-coated, with integral water barrier |
| CONNECTORS             | 3m flying lead, with loop-out option          |
| FITTINGS               | 12 x M10 threaded inserts                     |
| OPTIONS                | 150W line transformer (100/70V option)        |
| DIMENSIONS             | (W) 560mm x (H) 571mm x (D) 460mm             |
|                        | (W) 22ins x (H) 22.5ins x (D) 18.1ins         |
| WEIGHT                 | 38.5kg (85bs)                                 |
|                        | 41 kg (90lbs) with line transformer fitted    |
|                        |                                               |